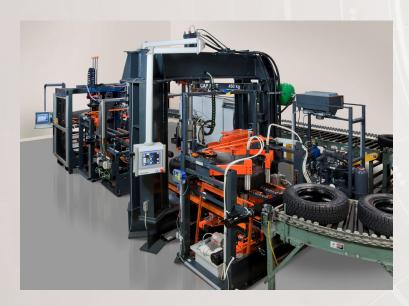

## **Modular Tire Measurement System**

The Modular Tire Measurement System (MTMS) combines uniformity, dynamic balance and geometry testing into a single, in-line, final finish inspection system.

## **Key Features and Benefits:**

- The system delivers high value, reducing the number of components required and optimizes the use of precious floor space.
- Maximized Throughput. Optimizes tire testing cycle time and manpower cost. Cycle time is approximately equivalent between the uniformity and dynamic balance measurement tests.
- All your important measurement information is available in a single measurement and grading overview screen.
- Highly graphical and intuitive operator interfaces.
- Flexibility to meet your balance, uniformity and geometry tire marking requirements all at one station.
- Single mark station at end of line eliminates a mark station after the ASTEC® PLUS and can also eliminate a second lube station.