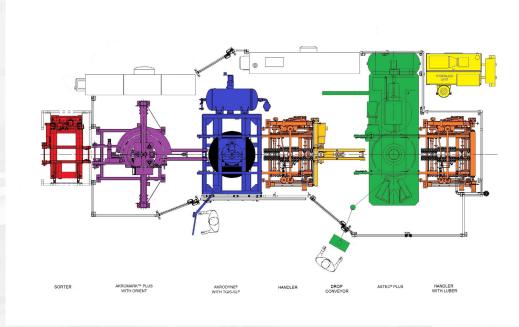

Below is an example of the most efficient configuration of the MTMS.

- 1. Handling/Luber Station
- 2. Barcode Reader System
- 3. ASTEC® PLUS
- 4. Center and/or Shoulder Grinders
- 5. Handler without Luber
- 6. AkroDYNE®
- 7. TGIS-SL® Geometry System
- 8. Mark Orient Station with upper and lower AkroMARK™ Plus Hot Stamp Markers
- 9. Elevator Sorter Station

MTMS LAYOUT

When you have a company with 100 years of innovative work behind you, you have a measurement system that puts the leading edge of tire finishing technology in front of you.

Micro-Poise®. Better by every measure.