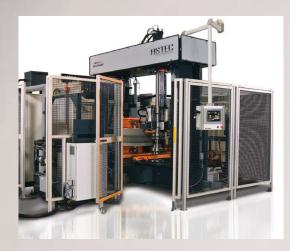

## **Modular Tire Measurement System**

The Modular Tire Measurement System (MTMS) combines uniformity, dynamic balance and geometry testing into a single, in-line, final finish inspection system.

## **Options of MTMS Include:**

Since the system is modular, various configurations are available depending on customer-specific requirements. Additional details and features of the test stations and modules comprising the **MTMS** can be found in their respective stand-alone machine product descriptions.